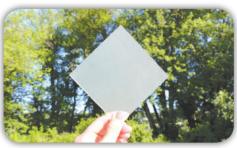

## Pick your **GLASS**

All of our Country Manor windows are tightly sealed and insulated to keep the elements out of your garage. Choose from either clear, obscure or satin glass styles.

Clear Obscure Satin