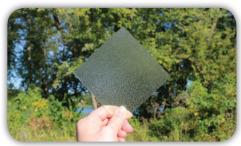

## Pick your **GLASS**

All of our Country Manor windows are tightly sealed and insulated to keep the elements out of your garage. Choose from either clear, obscure or satin glass styles.

Clear Obscure Satin