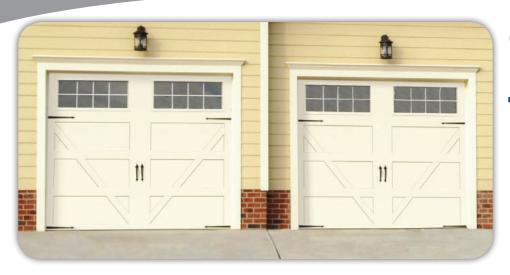

# Pick your **COLOR**

Start creating a beautiful, customized garage door design that fits your style by selecting from one of our many color options below. Deep, distinct embossing creates a sharp and detailed looking garage door.

## Pick your **PANEL**

Our precision cut inlay boards provide a more realistic carriage house style than traditional panel embossing. All door styles are 2" thick and available in one or two car configurations, with or without windows.