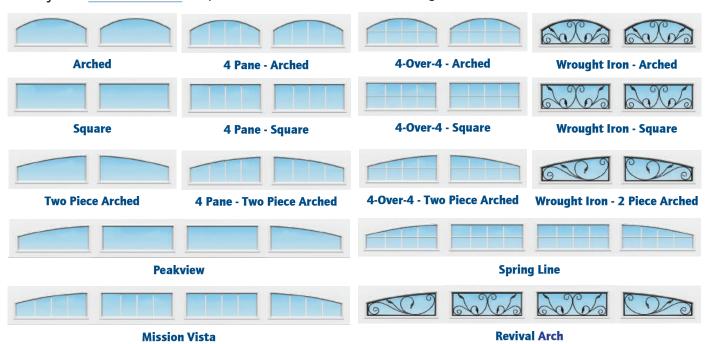

# CHARMING STYLE

Country Manor offers oversized windows providing a dramatic and beautiful look with stunning curb appeal.

Pick your **WINDOW** All options available as one or two car configurations.

## Pick your **GLASS**

All of our Country Manor windows are tightly sealed and insulated to keep the elements out of your garage. Choose from either clear, obscure or satin glass styles.

Clear Obscure Satin