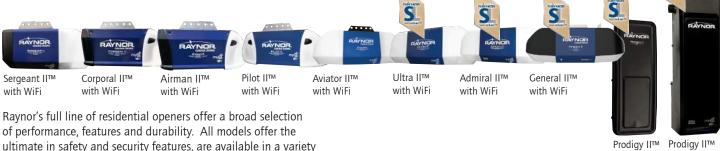

# Pick your **OPENER**

ultimate in safety and security features, are available in a variety of horsepower levels and drive systems, as well as wall mounted jackshaft operators and battery backup systems. MyQ™ technology enables you to securely monitor and control your garage door opener with your smart phone, tablet or computer.