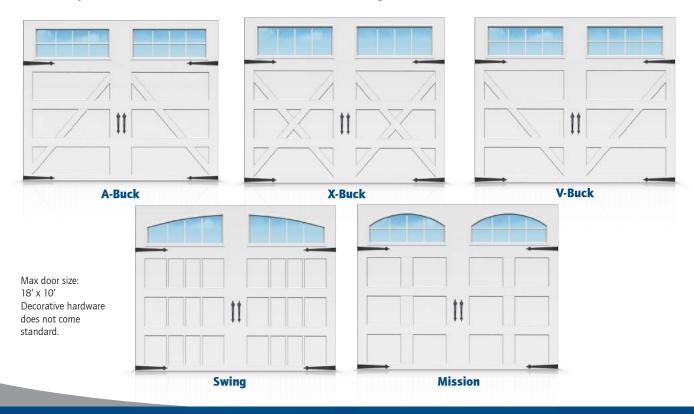

## Pick your **PANEL**

Our precision cut inlay boards provide a more realistic carriage house style than traditional panel embossing. All door styles are 2" thick and available in one or two car configurations, with or without windows.