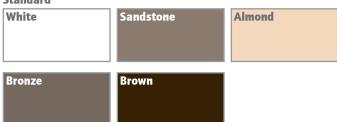

# Colors

### **Standard**

#### **Optional**

Raynor's OptiFinish paint process allows your TradeMark door to be customized with more than 1,800 Sherwin-Williams colors.