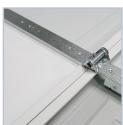

#### **Section Joints**

Strong, roll-formed tongue-and-groove meeting rails seal out wind, rain, and snow, keeping your garage dry and secure.