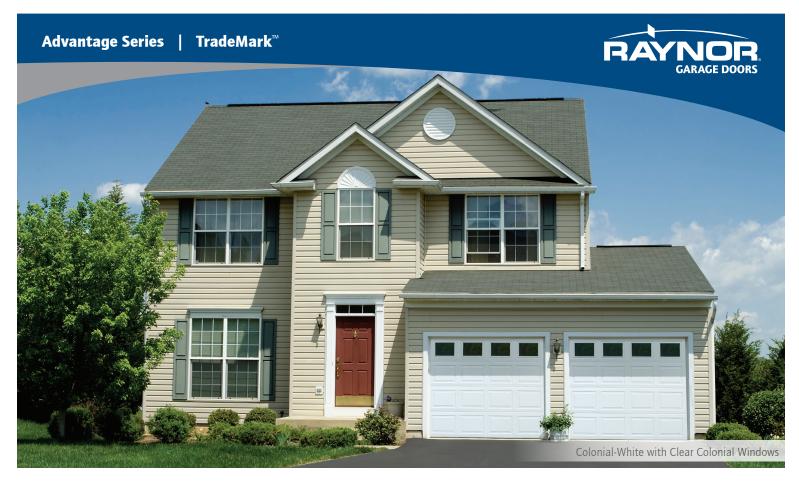

# TradeMark™

# Classic Look, Unyielding Strength

The combination of durable, 24 gauge steel, defined raised panel styling and authentic woodgrain texture gives your home fantastic curb appeal with TradeMark™ garage doors. Add charm with colonial or ranch panels, or for a distinctive look on your home, choose the recessed colonial grooved option.