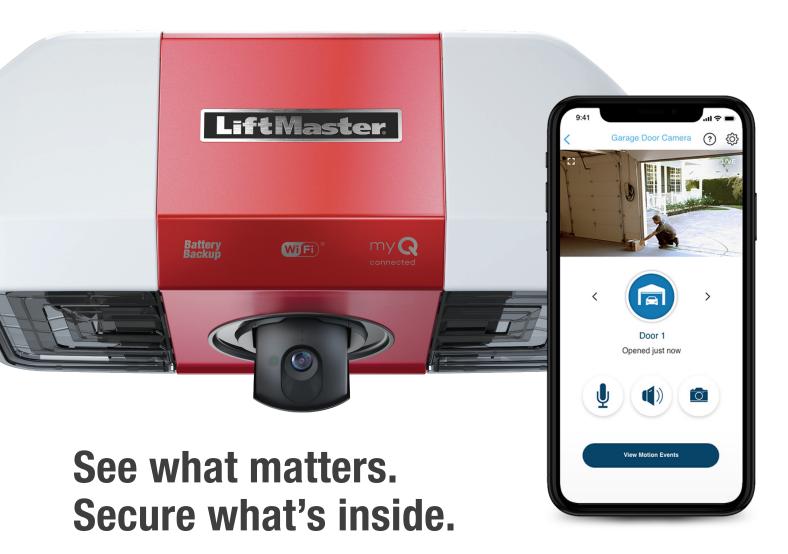

The new LiftMaster 85503 offers more than most garage door openers: it can be your eyes and ears. It keeps you connected to what's happening at home when you are not there. It's the first-ever garage door opener with a built-in wide-angle 1080p camera and 2-way communication connected by myQ® smart technology. Download the myQ App to your phone and see and hear what's happening in your garage, anytime, anywhere.\*

#### What's happening.

Never wonder if the garage door was left open. Check the status of your garage door, plus open and close the garage door from your phone — no matter where you are.

### In beautiful 1080p.

Stop imagining and see what's going on in your garage. Real-time video monitoring lets you see what's happening whether you're at the office or on vacation halfway across the world.

# With real-time 2-way communication.

Tell your neighbor where to find the ladder or help your daughter find her bike helmet with 2-way communication.

## From anywhere.

Ensure your family and prized possessions are safe and secure with a reliable garage door opener that's simple to use, built to last and intuitive.