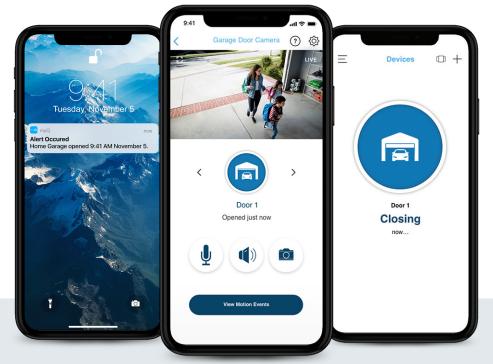

#### What's happening.

Never wonder if the garage door was left open. Check the status of your garage door, plus open and close the garage door from your phone — no matter where you are.

### In beautiful 1080p.

Stop imagining and see what's going on in your garage. Real-time video monitoring lets you see what's happening whether you're at the office or on vacation halfway across the world.

## From anywhere.

Ensure your family and prized possessions are safe and secure with a reliable garage door opener that's simple to use, built to last and intuitive.