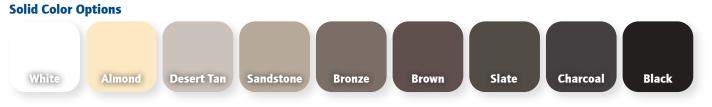

### Pick your **COLOR**\*

Black and charcoal colored steel doors come standard with a Cool Chemistry" paint finish to protect from extreme heat. For environments where extreme heat and sunlight exposures are constant, black and charcoal colors are not recommended. \* Please reference Aspen brochure for complete color/panel availability.