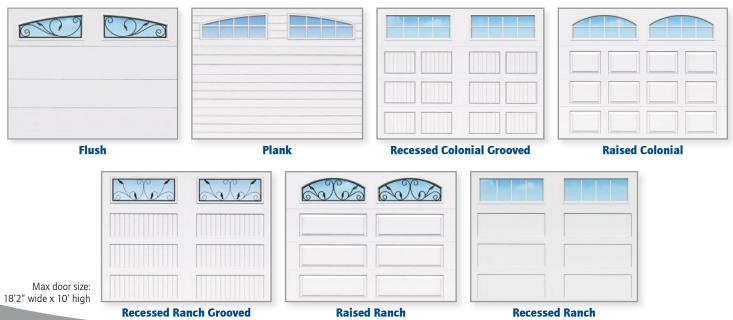

inted Woodtone Options

Featuring a single directional woodgrain pattern that runs uniform across the entire width of the door.



#### **Optional Post Paint Finish**

COLORWAVE<sup>™</sup> Raynor's ColorWave™ features Sherwin-

Williams® next generation post paint system for your garage door. With 1,500 colors to choose from, home and business owners can couple this elite paint system with state of the art Raynor manufacturing to craft the perfect look for their home or project.

Black and charcoal colored steel doors come standard with a Cool Chemistry" paint finish to protect from extreme heat. For environments where extreme heat and sunlight exposures are constant, black and charcoal colors are not recommended. \* Please reference Aspen brochure for complete color/panel availability.



## **UPGRADE YOUR VUE & SEE THE DIFFERENCE**





#### Pick your **WINDOW**

All options available as one or two car configuration.



#### Pick your **GLASS**

All of our AP200LV windows are tightly sealed and insulated to keep the elements out of your garage. Choose from either clear, obscure or satin glass styles.



Clear





#### **WEATHERLOCK**<sup>TM</sup>

Raynor's thermally efficient WeatherLock system is designed for the harshest climates. Our proprietary WeatherLock<sup>™</sup> section joint has continuous thermal break and air seal between steel sections. This modified tongue-in-groove joint provides exceptional strength, while effectively locking out both air and water infiltration into the garage's interior.



#### **AUTHORIZED DEALER NETWORK**

When you select Raynor, yo