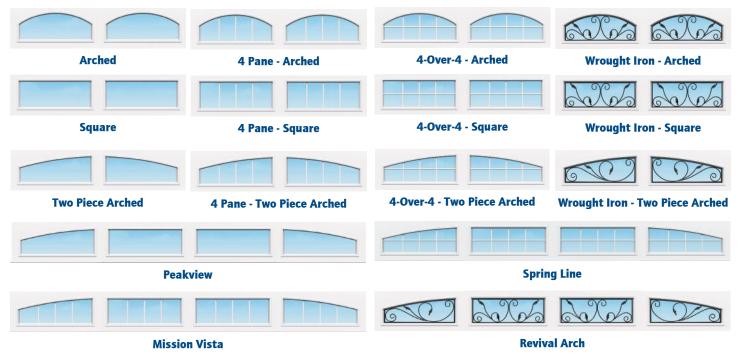

#### Pick your **WINDOW**

All options available as one or two car configuration.

#### Pick your **GLASS**

All of our AP200LV windows are tightly sealed and insulated to keep the elements out of your garage. Choose from either clear, obscure or satin glass styles.

Clear