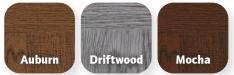

#### **Distinct Finish Woodtone Options** Dual direction oak woodgrain patterns run

vertical between the embossed panels and horizontal with the rails to deliver a distinct, true grain appearance.

The swatches shown on monitors and printed materials may vary from the actual color. For a true representation of the color, visit your local Raynor Dealer. Woodtones available on select panel types.

#### Painted Woodtone Options

Featuring a single directional woodgrain pattern that runs uniform across the entire width of the door.