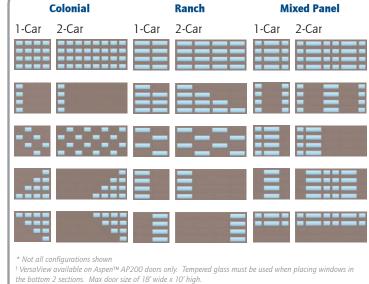

## Pick your **STYLE**\*†

Your Raynor Dealer can build a door with a unique look using the customizable window placement available with the VersaView program for our Aspen™ AP200 doors. Let your new door make a statement!