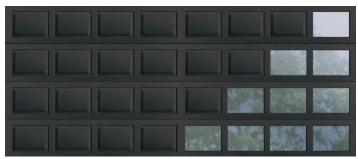

## Contemporary Window Styling for Aspen™

Choose a Raynor VersaView style door from our AP200 series to customize your garage door look with your own personal style. With Raynor's VersaView door, you have the ability to place windows in any location on your door. Create a contemporary look with a vertical row of lights, or get creative in your window placement for a one-of-a-kind look.

## **VersaView**<sup>TM</sup>

The VersaView offering increases the amount of light inside your garage, while improving the look of your garage door with stylish designs that enhance the curb appeal of your home!