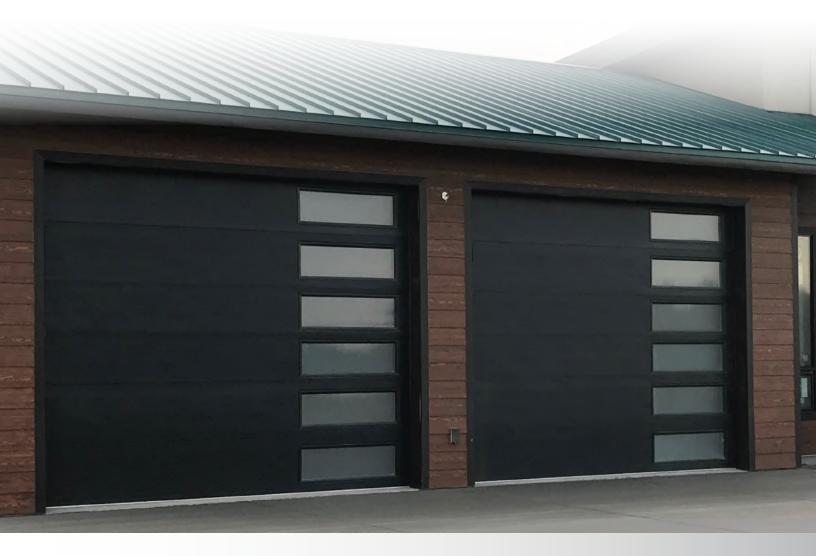

## **VersaView**<sup>TM</sup>

## Contemporary Window Styling for Aspen™

Choose a Raynor VersaView style door from our AP200 series to customize your garage door look with your own personal style. With Raynor's VersaView door, you have the ability to place windows in any location on your door. Create a contemporary look with a vertical row of lights, or get creative in your window placement for a one-of-a-kind look.

## **VersaView**<sup>TM</sup>

The VersaView offering increases the amount of light inside your garage, while improving the look of your garage door with stylish designs that enhance the curb appeal of your home!